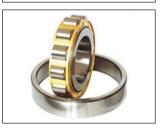

Conveyor System, Casting Pulley, Cutting Blades, Bevel Gear, Bronze Bushes, Bearing Block, Bush Bearings (Any Metal), Rubber Tyre Type Coupling, Cylindrical Roller Bearings, Lead Screws, Lock Nuts, Needle Roller Bearings, Nipple, Plummer Blocks and All types of Bearing Works related to any Industry or Manufacturing Companies.